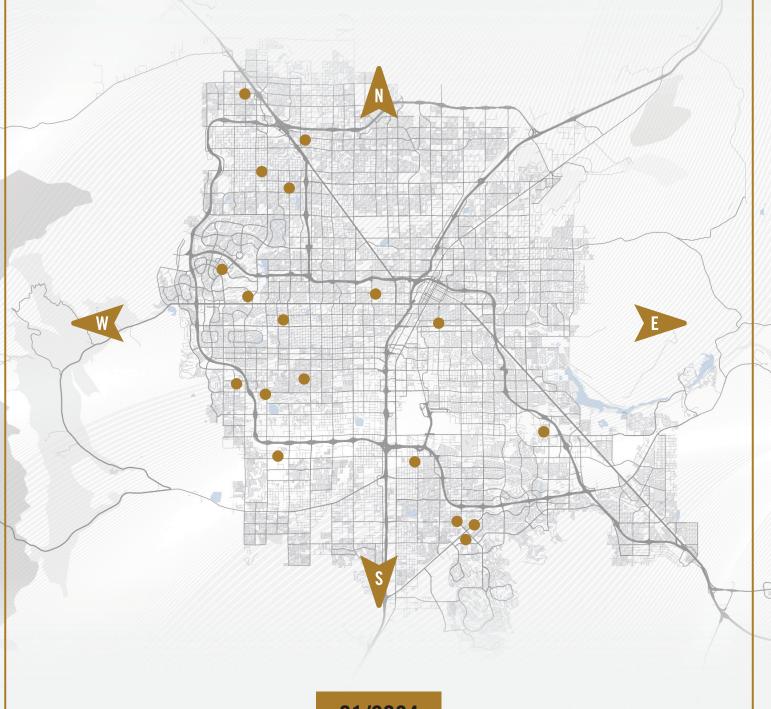

# MGM RESORTS DIRECT CARE HEALTH PLAN

Primary Care Physician/Provider (PCP) Directory

01/2024

### In this directory, you will find the PCPs who participate in the Direct Care Health Plan.

Employees, and their adult dependents living in Southern Nevada, who choose to participate in the Plan must select one of these PCPs to coordinate their health care.

### As with any directory, changes may occur.

The MGM Resorts Direct Care Health Plan is not responsible for inadvertent errors or omissions, and no assurance can be given as to complete accurancy. All PCPs accept new patients on a first come, first served basis, and may reach capacity at any time.